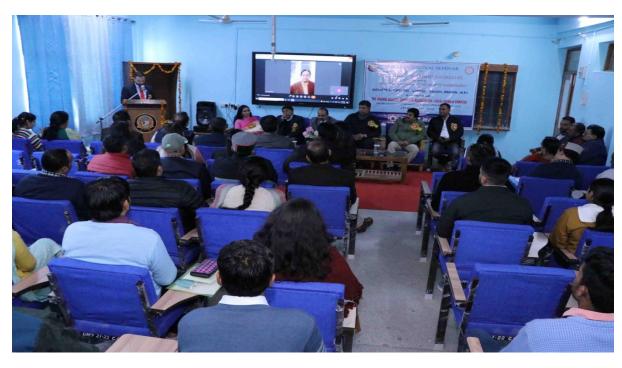

## National Seminar on "Applications of Mathematics in Daily life"

The Department of Mathematics and Mathematics Club, Sidharth Government "Utkrisht" College Nadaun, Distt. Hamirpur, Himachal Pradesh in collaboration with Indian Science Congress Association (ISCA) Shimla Chapter organized a National Seminar on **Applications of Mathematics in Daily Life** on the occasion of Srinivasa Ramanujan's 135<sup>th</sup> birth anniversary on 21st December, 2022. Prof. K.L. Verma Dean Academic Career Point University Hamirpur (HP) gave keynote address on the topic "Contribution to the World of Mathematics by Ramanujan" and Dr. Sangeet K. Pathak, Department of Mathematics, SGTB Khalsa College Anandpur Sahib, Punjab gave keynote address on the topic "The Man who knew Infinity". Approximately, 100 participants witnessed the event. Parallel oral online and offline presentation sessions were conducted in the seminar, where the participants Faculty members/Research scholar/students from various educational institutions presented their research papers. During the program, the invited speakers motivated the researchers to focus on quality research. A quiz competition for students of different college was also organised. This seminar was organised under the able guidance of Principal Dr. Anil Kumar Gautam( Principal Sidharth Government "Utkrisht" College Nadaun), Dr. (Mrs.)Vijay Laxmi Saxena (General President, Indian Science Congress Association Kolkata), Dr. Ashok Saxena(Former General President, Indian Science Congress Association (ISCA) Kolkata), Prof.(Dr.) Neeraj Sharma (Convener, Indian Science Congress Association (ISCA) Shimla Chapter), Course Chair Prof. Reeta Sharma (Vice Principal), Course Co- Chair Prof. Ravinder Paul, Prof. Kalpna Chadha (Convener & HOD Mathematics), Organising Secretaries Dr. Yash pal Chopra (Technical), Prof. Ravi Kant (Academic) and Dr. Shammi (Management), Dr Amrit Lal and Dr. Yogesh Koundle (Press Secretaries) and Academic Coordinator Dr. Sunil Kumar Sharma.

Group Photograph during the Seminar

Presented Momentous to the Principal by Staff members

Keynote address by Prof. K.L.Verma Dean Academic Career Point University Hamirpur H.P.

Keynote address by Dr. Sangeet K. Pathak, Department of Mathematics, SGTB Khalsa College Anandpur Sahib, Punjab.

Address by Prof.( Dr.) Neeraj Sharma ( Convener , Indian Science Congress Association (ISCA) Shimla Chapter)