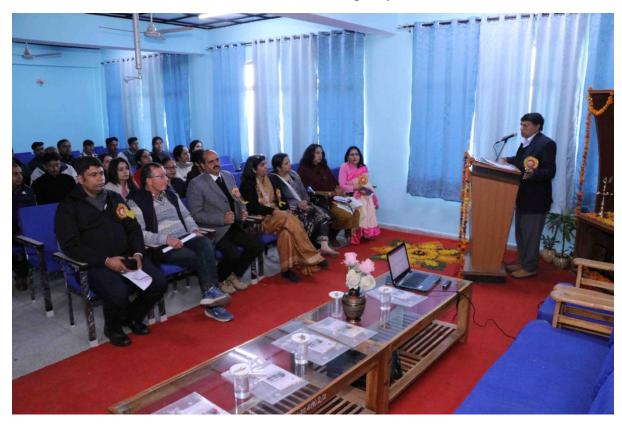

Group Photograph during the Seminar

Presented Momentous to the Principal by Staff members

Keynote address by Prof. K.L.Verma Dean Academic Career Point University Hamirpur H.P.

Keynote address by Dr. Sangeet K. Pathak, Department of Mathematics, SGTB Khalsa College Anandpur Sahib, Punjab.

Address by Prof.( Dr.) Neeraj Sharma ( Convener , Indian Science Congress Association (ISCA) Shimla Chapter)