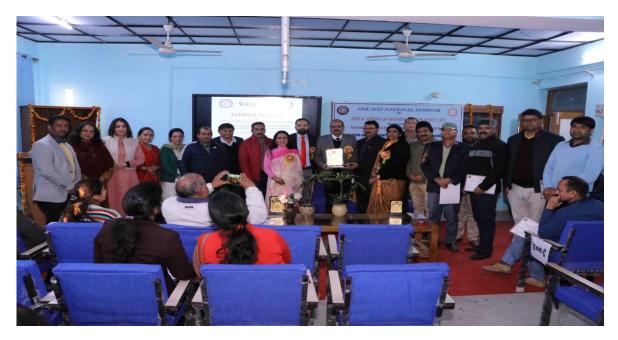

Group Photograph during the Seminar

Presented Momentous to the Principal by Staff members

Keynote address by Prof. K.L.Verma Dean Academic Career Point University Hamirpur H.P.

Keynote address by Dr. Sangeet K. Pathak, Department of Mathematics, SGTB Khalsa College Anandpur Sahib, Punjab.