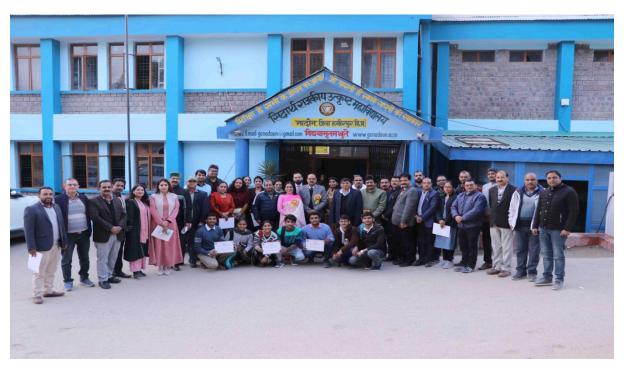

Group Photograph during the Seminar

Presented Momentous to the Principal by Staff members

Keynote address by Prof. K.L.Verma Dean Academic Career Point University Hamirpur H.P.

Keynote address by Dr. Sangeet K. Pathak, Department of Mathematics, SGTB Khalsa College Anandpur Sahib, Punjab.

नादौन : सिद्धार्थ राजकीय उत्कृष्ट महाविद्यालय नादौन में श्रीनिवास रामानुजम के जन्मदिन के उपलक्ष्य में आयोजित राष्ट्रीय सैमीनार के दौरान विद्यार्थी व अन्य सामुहिक चित्र में।