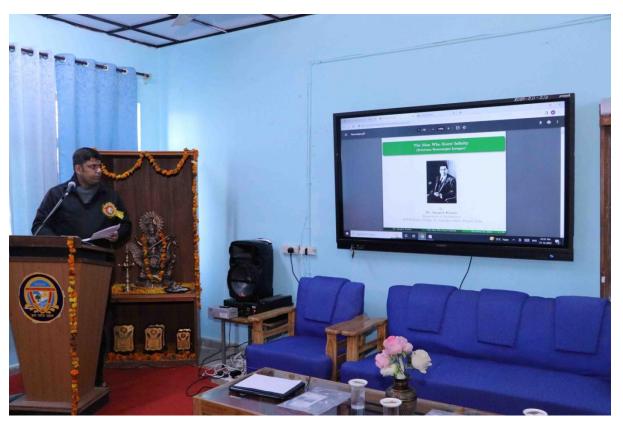

Group Photograph during the Seminar

Presented Momentous to the Principal by Staff members

Keynote address by Prof. K.L.Verma Dean Academic Career Point University Hamirpur H.P.

Keynote address by Dr. Sangeet K. Pathak, Department of Mathematics, SGTB Khalsa College Anandpur Sahib, Punjab.