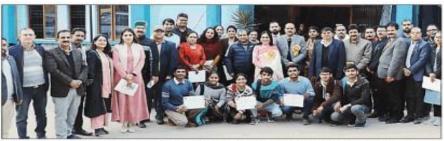

Group Photograph during the Seminar

Presented Momentous to the Principal by Staff members

Keynote address by Prof. K.L.Verma Dean Academic Career Point University Hamirpur H.P.

Keynote address by Dr. Sangeet K. Pathak, Department of Mathematics, SGTB Khalsa College Anandpur Sahib, Punjab.

नादौन : सिद्धार्थ राजकीय उत्कृष्ट महाविद्यालय नादौन में श्रीनिवास रामानुजम के जन्मदिन के उपलक्ष्य में आयोजित राष्ट्रीय सैमीनार के दौरान विद्यार्थी व अन्य सामुहिक चित्र में।